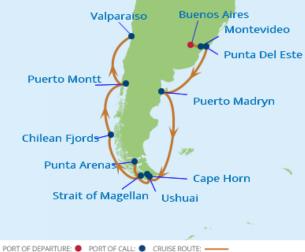

## Sail Buenos Aires, Argentina to Valparaiso, Chile

Montevideo, Uruguay
Puerto Madryn, Argentina
Punta Arenas, Chile
Chilean Fjords

• **Puerto Montt, Chile** Experience South America's hottest spots as you cruise around Cape Horn. Witness the fascinating

Cape Horn  $\cdot$  Ushuaia, Argentina

• Punta Del Este, Uruguay

• Strait of Magellan

Horn. Witness the fascinating marine life at the "far end of the earth" as you make your way to the historic city of Montevideo, Uruguay and see the diverse landscapes of mountains, glaciers and forests in Argentina. This cruise offers a cultural experience of a lifetime!