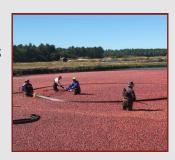

## Cranberry Bog Tour World's Largest Cranberry Grower

Wareham, MA

Tuesday, October 1, 2019

**A.D. Makepeace Company** is the world's largest cranberry grower! Mid-September through early November is Harvest Season. Your Guide will board the bus and give a narrated tour as you travel to the Cranberry Bog area. Learn about harvesting and gain some insight on being a cranberry farmer. Get an up close view of the wet cranberry bogs!\* Receive a cranberry goodie bag as a souvenir.

\*Tour may include opportunity to step out and learn "bog side." Bog area is sandy, grassy and can be wet & muddy. Please dress appropriately.

Friendship Tours arranges the components of the tour and does not own or operate the independent suppliers of services including motorcoaches. Trips cancelled because of weather conditions are handled on a per trip basis. Refunds will depend on timing of the cancellation and supplier policies. Tickets to theaters/events are non-refundable. Friendship Tours reserves the right to adjust cost based on fuel surcharges. Itinerary subject to change without notice.