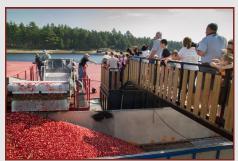

## Cranberry Bog Tour World's Largest Cranberry Grower

Wareham, MA

Tuesday, October 1, 2019

**A.D. Makepeace Company** is the world's largest cranberry grower! Mid-September through early November is Harvest Season. Your Guide will board the bus and give a narrated tour as you travel to the Cranberry Bog area. Learn about harvesting and gain some insight on being a cranberry farmer. Get an up close view of the wet cranberry bogs!\* Receive a cranberry goodie bag as a souvenir.

\*Tour may include opportunity to step out and learn "bog side." Bog area is sandy, grassy and can be wet & muddy. Please dress appropriately.

Friendship Tours arranges the components of the tour and does not own or operate the independent suppliers of services including motorcoaches. Trips cancelled because of weather conditions are handled on a per trip basis. Refunds will depend on timing of the cancellation and supplier policies. Tickets to theaters/events are non-refundable. Friendship Tours reserves the right to adjust cost based on fuel surcharges. Itinerary subject to change without notice.