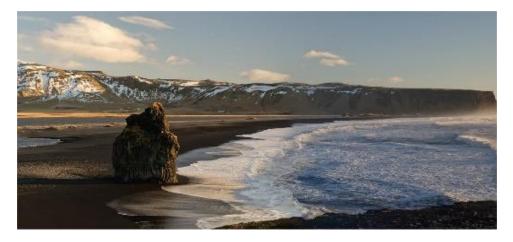

Day 4: Thursday, March 5, 2020 Vik - Seljalandsfoss - Skogar Museum - Vik Journey to the mesmerizing Seljalandsfoss, one of Iceland's most famous and picturesque waterfalls with a walkway behind it. Visit Skogar Folk Museum with its turf-built homes and outstanding collection of artifacts covering all aspects of Icelandic life. Nearby, view the impressive Skógafoss waterfall, one of the largest in Iceland. Later, see Reynisfjara, a black volcanic sand beach surrounded by basalt formations, cliffs scattered with caves, and rich bird life including the Fulmar, Black Guillemot, Razorbill, Gannet and various types of seagulls. See the unique natural rock formations at Dyrhólaey. After dinner, gaze at the