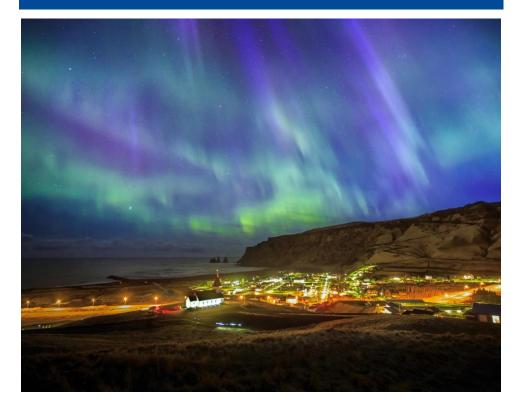

Day 1: Monday, March 2, 2020 Overnight Flight You're on your way to Iceland, a land and culture forged by fire and ice. Where steaming lava fields and massive glaciers sculpt mountains and valleys, leaving thundering waterfalls and plunging fjords. In this land of many natural wonders, enjoy the rare opportunity to see the aurora borealis — one of nature's most dazzling light displays, also known as the northern lights.\*

#### **Experience It! The Northern Lights**

Each year, during the winter months, travelers journey to Iceland and venture out into the dark to see the magical but elusive Northern Lights (Aurora Borealis). This natural phenomenon is the product of collisions between electrically charged particles from the sun that enter the earth's atmosphere; the results are spectacular! Streaks of colorful light appear across the sky. The colors can vary from white to pink or purple and, most commonly, green. It is known that the best time to witness the lights in Iceland is from late September to mid-April, when the nights are the longest. This light show is truly dazzling and worth the pursuit.