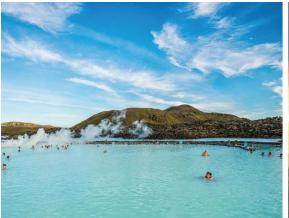

### Must-See Inclusions

- Search for nature's dazzling display on a northern lights cruise.
- See Jökulsárlón glacial lagoon, filled with floating icebergs.
- Relax in the warm, mineral-rich water of the Blue Lagoon.

Day 6: Saturday, March 7, 2020 Vik -Lava Exhibition Center - Blue Lagoon -Reykjavik Drive along the south shore towards the Reykjanes Peninsula. Known for its rugged landscape, lava fields, and numerous hot springs, the peninsula is home of the Blue Lagoon. Take a dip in the pleasantly warm, mineral-rich waters of the geothermal pool, located in the middle of a dramatic lava field. Return to Reykjavik for your farewell dinner and overnight stay. (B, D)