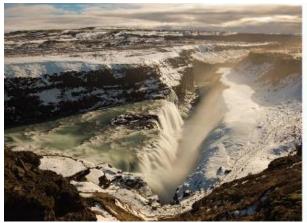

#### Day 3: Wednesday, March 4, 2020 Reykjavik - Golden Circle - Vik Travel the incredible Golden Circle,

a route that encompasses many of Iceland's most renowned natural wonders. Journey to Thingvellir National Park, the nation's most historic area, where Icelanders gathered in A.D. 930 and established what is considered one of the world's first parliaments. Find vourself standing upon one of the globe's most geologically significant landscapes, Thingvellir's rugged rift valley. This UNESCO World Heritage site marks the point where the North American and Eurasian tectonic plates meet. Experience the eruptive energy of the Icelandic landscape with a stop at the geothermal fields of Geysir and Strokkur. Then, marvel at the beauty of the Gullfoss (Golden Falls) waterfall, a stunning 100-foot double

cascade. Continue southeast, stopping at the Lava Exhibition Center to learn about Iceland's historic eruptions and current lava flows that make the island a showcase of volcanism. **Later arrive in Vik**, the southernmost village in Iceland, surrounded by beautiful valleys, beaches, cliffs and mountains. After dinner amidst the peace and stillness of rural Iceland, search for the elusive northern lights.\* (B, D)