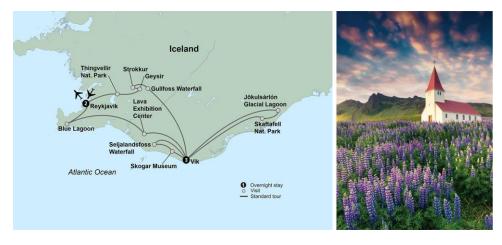

### Culinary Inclusions

• Savor gourmet Icelandic cuisine at a popular local restaurant.

**Highlights:** Reykjavik, Northern Lights Cruise, Golden Circle, Thingvellir National Park, Geysir, Gullfoss, Vik, Seljalandsfoss, Skogar Folk Museum, Skógafoss, Jökulsárlón Glacial Lagoon, Skaftafell National Park, Vatnajökull Glacier, Lava Exhibition Center, Blue Lagoon

#### Day 3: Wednesday, March 4, 2020 Reykjavik - Golden Circle - Vik Travel the incredible Golden Circle,

a route that encompasses many of Iceland's most renowned natural wonders. Journey to Thingvellir National Park, the nation's most historic area, where Icelanders gathered in A.D. 930 and established what is considered one of the world's first parliaments. Find vourself standing upon one of the globe's most geologically significant landscapes, Thingvellir's rugged rift valley. This UNESCO World Heritage site marks the point where the North American and Eurasian tectonic plates meet. Experience the eruptive energy of the Icelandic landscape with a stop at the geothermal fields of Geysir and Strokkur. Then, marvel at the beauty of the Gullfoss (Golden Falls) waterfall, a stunning 100-foot double

cascade. Continue southeast, stopping at the Lava Exhibition Center to learn about Iceland's historic eruptions and current lava flows that make the island a showcase of volcanism. **Later arrive in Vik**, the southernmost village in Iceland, surrounded by beautiful valleys, beaches, cliffs and mountains. After dinner amidst the peace and stillness of rural Iceland, search for the elusive northern lights.\* (B, D)

Day 4: Thursday, March 5, 2020 Vik - Seljalandsfoss - Skogar Museum - Vik Journey to the mesmerizing Seljalandsfoss, one of Iceland's most famous and picturesque waterfalls with a walkway behind it. Visit Skogar Folk Museum with its turf-built homes and outstanding collection of artifacts covering all aspects of Icelandic life. Nearby, view the impressive Skógafoss waterfall, one of the largest in Iceland. Later, see Reynisfjara, a black volcanic sand beach surrounded by basalt formations, cliffs scattered with caves, and rich bird life including the Fulmar, Black Guillemot, Razorbill, Gannet and various types of seagulls. See the unique natural rock formations at Dyrhólaey. After dinner, gaze at the

sky in search of the northern lights,\* a truly spectacular sight. (B, D)

Day 5: Friday, March 6, 2020 Jökulsárlón Glacial Lagoon – Skaftafell National Park - Vik Travel to Jökulsárlón glacial lagoon, filled with floating icebergs. Explore this extraordinary landscape and perhaps see seals swimming in Arctic waters. Travel to Skaftafell, gateway to Vatnajökull National Park, the largest national park in Europe. Vatnajökull is known for having Iceland's highest mountains, an Alpine environment, and the Vatnajökull glacier, Europe's largest. After dinner, continue searching for the shimmering northern lights dancing across the night sky.\* (B, D)

Day 6: Saturday, March 7, 2020 Vik -Lava Exhibition Center - Blue Lagoon -Reykjavik Drive along the south shore towards the Reykjanes Peninsula. Known for its rugged landscape, lava fields, and numerous hot springs, the peninsula is home of the Blue Lagoon. Take a dip in the pleasantly warm, mineral-rich waters of the geothermal pool, located in the middle of a dramatic lava field. Return to Reykjavik for your farewell dinner and overnight stay. (B, D)