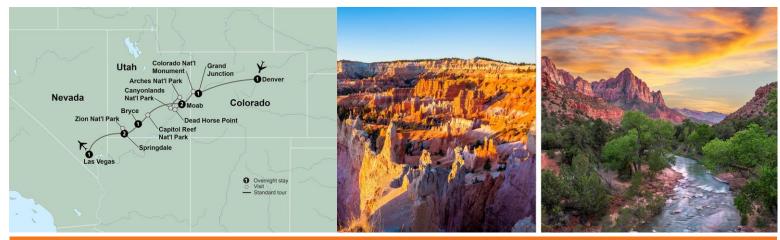

HIGHLIGHTS... Colorado National Monument, Moab, Arches National Park, Canyonlands National Park, Dead Horse Point State Park, Utah's Scenic Byway 24, Capitol Reef National Park, Grand Staircase-Escalante National Monument, Bryce Canyon National Park, Zion National Park, Las Vegas

#### **ITINERARY AT A GLANCE**

Day 1

| Day i     | Choracon Bonnor Bowntown Flotor, Bonnor, Colorado                      |
|-----------|------------------------------------------------------------------------|
| Day 2     | Doubletree Hotel Grand Junction, Grand Junction, Colorado              |
| Days 3, 4 | Red Cliffs Lodge, Moab, Utah                                           |
| Day 5     | Best Western PLUS Bryce Canyon Grand Hotel, Bryce Canyon National Park |
| Days 6, 7 | Majestic View Lodge, Springdale, Utah                                  |
| Day 8     | Luxor Hotel, Las Vegas, Nevada                                         |
|           | On some dates alternate hotels may be used.                            |

Day 5: Thursday, June 10, 2021 Moab - Capitol Reef National Park - Bryce Travel through the dramatic Utah desert on Scenic Byway 24. Visit Capitol Reef National Park, named for the curved white walls that resemble the U.S. Capitol building. On the Million Dollar Highway, take in views of Grand Staircase-Escalante National Monument, where layers of warm reds and oranges melt into smooth sided peaks. Spend the night in Bryce, your jumping-off point to Bryce Canyon National Park. (B)

Day 6: Friday, June 11, 2021 Bryce Canyon National Park - Springdale (Zion) Spend the day in Bryce Canyon National Park and see the famous hoodoos – vibrant rock formations likened to fairy chimneys. Perhaps you'll start your morning with a hike\*, getting upclose and personal with the graceful geology. Consider wandering along the Navajo Loop or Queens Garden trails for incomparable views of your surroundings. As the day draws to a close, settle into Springdale, a small town perched just outside of Zion National Park. (B)

Day 7: Saturday, June 12, 2021 Springdale - Zion National Park - Springdale There are few places on earth that match the beauty of the red and white sandstone cliffs of Zion. Make the most of an entire day exploring this rock-ridden paradise. On Zion's open-air tram, wind along the Virgin River through the 2,400-foot deep, half-mile wide Zion Canyon. Choose how you spend the afternoon because it's your choice! Hike\* independently -OR- visit Zion's Human History Museum. Tonight, toast with your travel companions at a farewell dinner. (B, D)