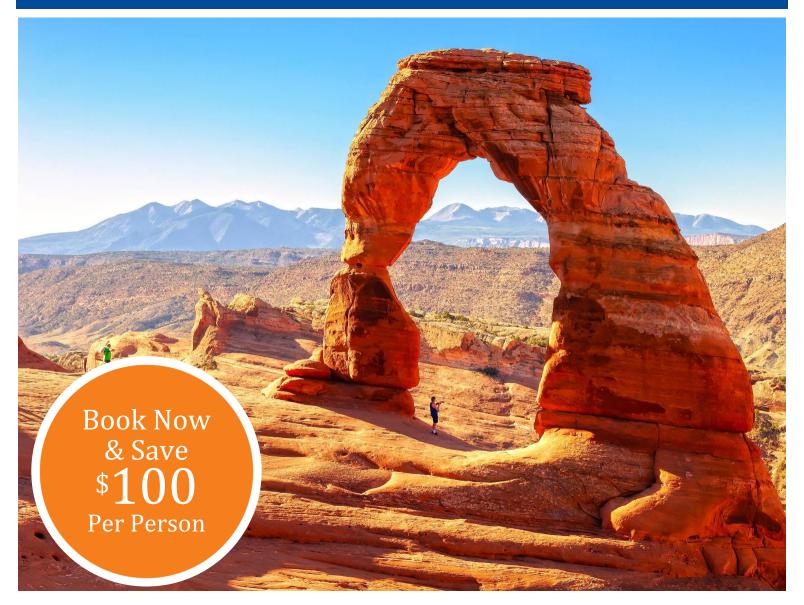

### **Book Now & Save \$100 Per Person:**

Double \$3,629; Double \$3,529\* Single \$4,529; Triple \$3,579 Triple \$3,479

#### Experience It! Arches National Park

Just north of Moab, bordered by the Colorado River, discover the natural beauty of Arches National Park. There are more than 2,000 stone arches within the park's boundaries, formed as a result of the underground salt bed that the park rests upon. The arches are 65 million years in the making, serving as a geological window into the past. In addition to arches, you'll find towers, balancing rocks, and massive sandstone boulders. Wander along the winding hiking trails and take in the otherworldly nature – wildflowers bloom here in bright yellows, purples, and greens, and clear skies (due to a lack of light pollution) lead to unparalleled star gazing.