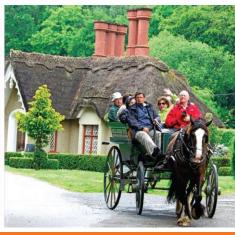

10 Days • 13 Meals: 8 Breakfasts, 5 Dinners

HIGHLIGHTS... Dublin, Irish Evening, Choices on Tour, Kilkenny, Waterford, Blarney Castle, Killarney, Jaunting Car Ride, Ring of Kerry, Farm Visit, Limerick, Cliffs of Moher, Galway, Castle Stay

Day 5: Sunday, September 12, 2021 Waterford - Blarney Stone - Killarney Live the legend. The story goes that those who kiss the Blarney Stone gain the gift of eloquence. This morning, give it a shot at historic Blarney Castle. Cross into County Kerry and continue on to charming Killarney. Enjoy a traditional jaunting car ride\* through Killarney National Park before boarding a boat\* and sailing through the breathtaking lakes in the company of an expert boatman. Tonight, it's *Diner's Choice...*choose your included dinner from a "menu" of Killarney's great restaurants. (*B*, *D*)