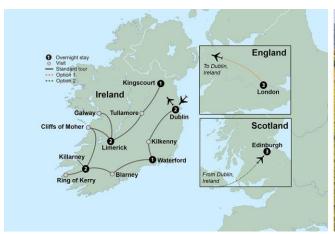

10 Days • 13 Meals: 8 Breakfasts, 5 Dinners

HIGHLIGHTS... Dublin, Irish Evening, Choices on Tour, Kilkenny, Waterford, Blarney Castle, Killarney, Jaunting Car Ride, Ring of Kerry, Farm Visit, Limerick, Cliffs of Moher, Galway, Castle Stay

### **ITINERARY AT A GLANCE**

Overnight Flight

Day 1

| - ,       |                                            |
|-----------|--------------------------------------------|
| Days 2, 3 | Hotel Riu Plaza The Gresham Dublin, Dublin |
| Day 4     | Granville Hotel, Waterford                 |
| Days 5, 6 | Killarney Towers, Killarney                |
| Days 7, 8 | Absolute Hotel, Limerick                   |
| Day 9     | Cabra Castle, Kingscourt                   |
|           |                                            |